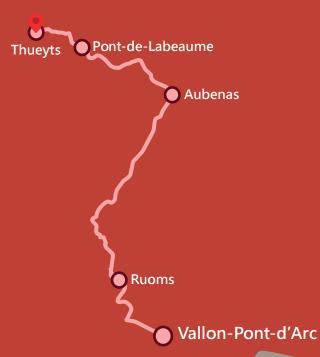

# Access and meeting point

Thueyts, 20km from Aubenas (35min)

- Parking Pont du Diable -

Remember to drive carefully through the villages and hamlets!