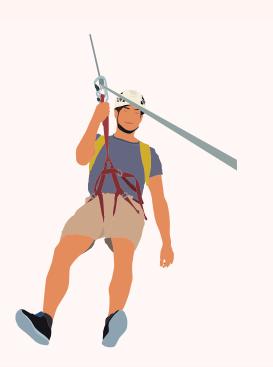

### We provide

Harness

Via ferrata lanyard

Helmet

Pulley

#### Retrun walk

10 minutes

This vertical route is on granit rock, which goes along cables, rope bridges, ladders and then along a beautiful 90m zip line that sends you from one bank to the other. In the background you can admire the sleeping volcano as well as the basalt columns of the Giant's Causeway.