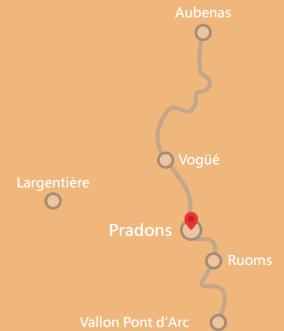

## Acces and meeting point

Pradon, 20km from Aubenas (25 min)

- Parking Spar -

Remember to drive carefully through the villages and hamlets!