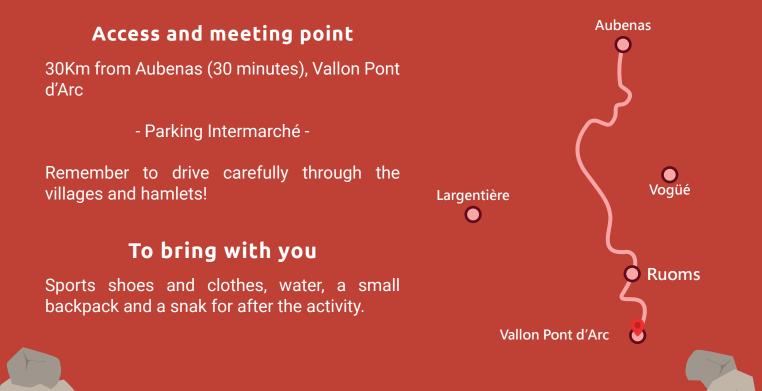

## Walking distance

10 minutes

**Retrun walk** 10 minutes

This route runs along the Ardèche river and goes into a roped lifeline situated above the water. After several hundred meters we discover the underground and aerial forms of the Pont d'Arc. After going up in altitude we go back to the start either with a 30m abseil or an easier route. Goosebumps guaranteed in this geological voyage !