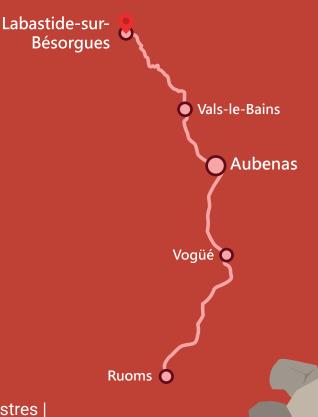

### Access and meeting point

Labastide-sur Besorgues, 20Km from Aubenas (30min)

- Parking Start Canyon -

Remember to drive carefully through the villages and hamlets!